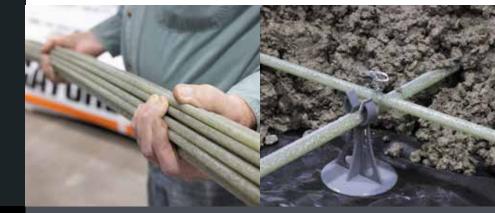

#### **WIRE MESH OFFERS MINIMAL** REINFORCEMENT

**Engineered Equivalent Spacing MESH SIZE & SPACING #3 GATORBAR #4 GATORBAR** 31" OC 4" OC 56" OC 47" OC 6" OC 83" OC 4" OC 15" OC 27" OC 6" OC 23" OC 41" OC

BASED ON REINFORCEMENT RATIOS

**LOWER COSTS** 35% - 45% LABOR SAVINGS

**STRONGER 2**X THAN STEEL

LIGHTER THAN STEEL

**ZERO SLIVERS GRIP TECHNOLOGY** FOR BETTER HANDLING

**RUST FREE 7FRO CORROSION** LONGER LASTING

**BETTER BOND** INCREASED PULL-OUT STRENGTH